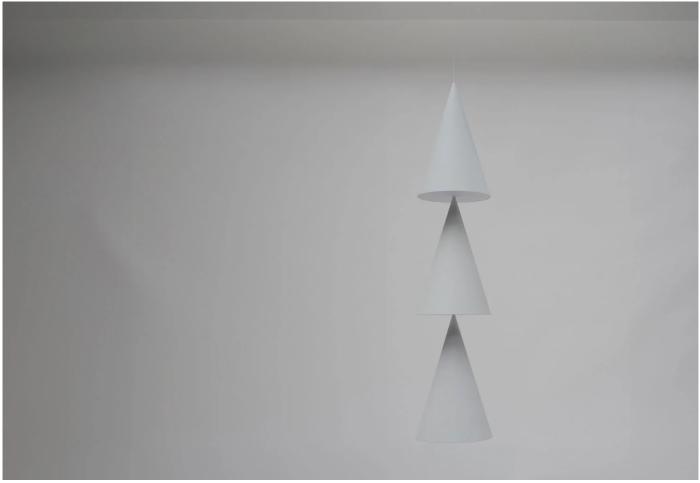

#### Triple Peaks Down by Michael Anastassiades.

Peaks is a versatile lighting fixture characterised by its cone-shaped shades, which give off a distinctly abstract and geometric still-life vibe. These 2023 designed pendants boast a minimal yet impactful presence and are suitable for various settings.

The light is available in two lighting directions, either upward or downward, and three installation options: single, paired, or trio. When the Peaks pendant is lit up, the shading on its curved surface undergoes a graceful transformation as light dances along its contours.