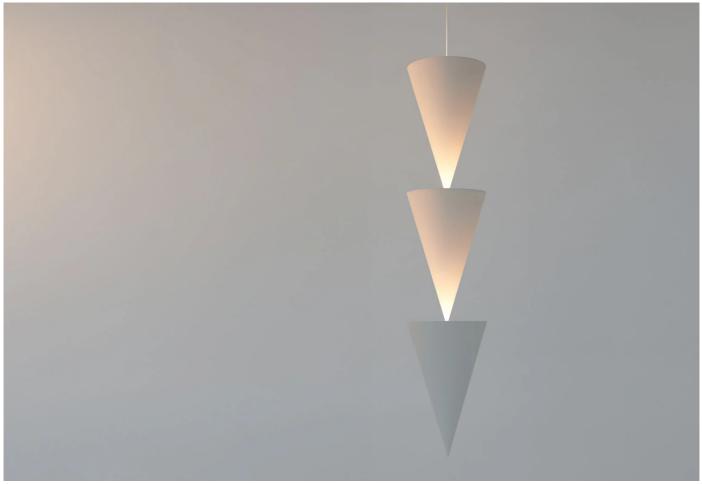

# Triple Peaks Up

Designer: Michael Anastassiades

Manufacturer: Michael Anastassiades

#### Triple Peaks Up by Michael Anastassiades.

A versatile lighting fixture defined by its cone-shaped shades, Peak introduces a captivating abstract and geometric presence to its space.

With options for both upward and downward lighting and three installation configurations (single, paired, or trio), Peak illuminates your surroundings with elegance, unveiling a graceful play of light and shadow across its curved surface when lit.

These pendants designed in 2023, offer a subtle yet striking addition suitable to both commercial and residential environments.

Discover the full collection in the 'product range' section below.