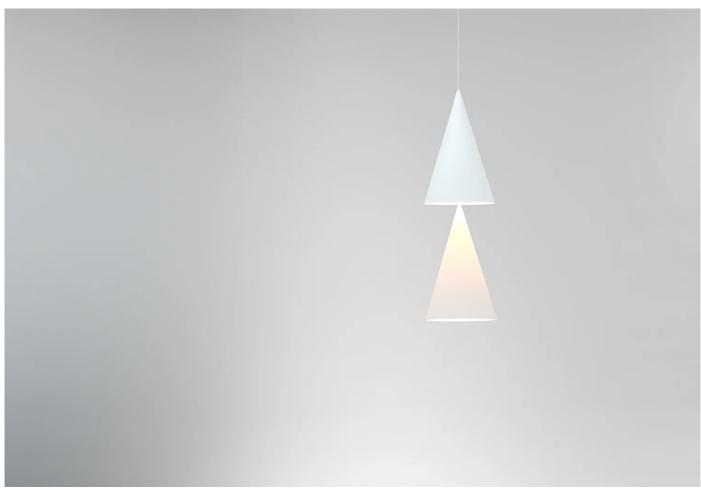

### Twin Peaks Down

Designer: Michael Anastassiades

Manufacturer: Michael Anastassiades

£1,050

### **DESCRIPTION**

Twin Peaks Down by Michael Anastassiades.

A versatile lighting fixture defined by its cone-shaped shades, the 2023 Peak family introduces a captivating abstract and geometric presence to its space.

You can choose between two lighting orientations – upward or downward – and select from three installation configurations: single, twin, or triple. When illuminated, the Twin Peaks pendant undergoes an elegant transformation as light gracefully enhances its curved surface, adding a tranquil touch to your surroundings.

### **DIMENSIONS**

Individual shade/rose: 18dia x 29cmh

**MATERIALS** 

White powder coated aluminium.

Light source (included): integrated LED 40W 2700K dimmable triac or dali.