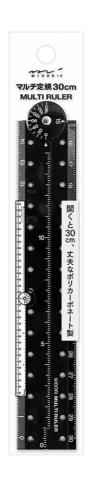

### Multi Extendable Ruler by Midori.

The Multi Extendable Ruler by Midori is a sleek and compact tool that measures up to 30cm and conveniently folds in half to fit in a pencil case or bag. It features a ground point scale for height and depth measurements, small holes every 1cm for marking key points and clicks into place every 15 degrees.

#### **DIMENSIONS**

Closed: 2.8w x 0.5d x 16.5cmh Open: 2.4w x 0.5d x 31cmh

### **MATERIALS**

Made from polycarbonate.