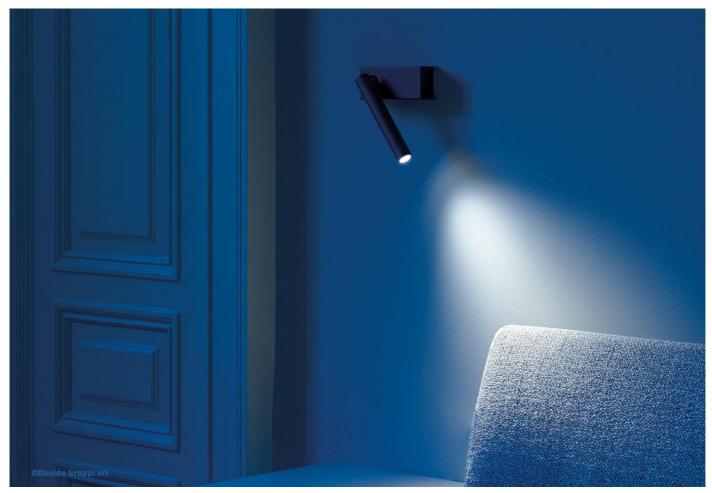

### **DESCRIPTION**

Mira Wall Light by Davide Groppi.

A graphic LED wall or ceiling light that distils its components to two essential forms - a cylindrical reflector and a rectangular base.

The cylindrical reflector is adjustable to direct light as required.