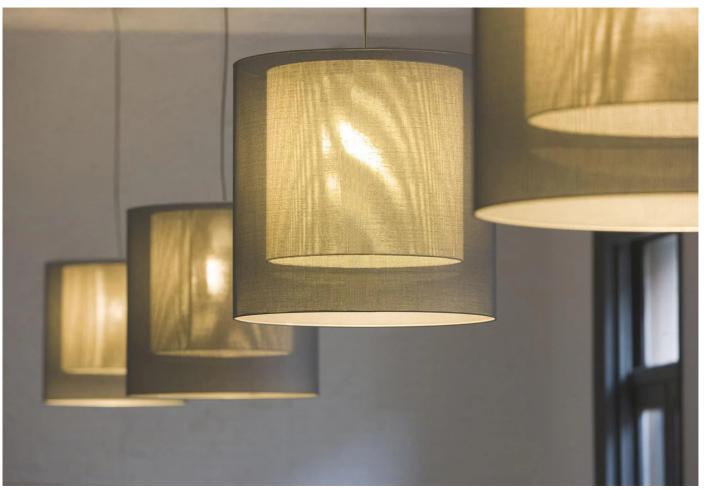

## **DESCRIPTION**

Moaré Pendant by Antoni Arola for Santa + Cole.

The superimposed shades of Moaré cause an optical effect of asymmetric waters, known as the Moiré effect. The Moiré pendant light reflected material generates an iridescent effect, creating an optical lighting illusion in the room.

Created in 2003 by Antoni Arola.

## **DIMENSIONS**

Small 35dia x 34cmh (in white, grey, red)

Medium 46dia x 45cmh (in white, grey, red, black)

Large 62dia x 60cmh (in white, grey, red, black)

XL 83dia x 81cmh (in white, grey, red, black) - all with a 30-300cm hanging length

## **MATERIALS**

It consists of either one or two cylindrical lampshades in polyester, a cylindrical diffuser in acrylsatiné plastic and a metallic matt square graphite ceiling rosette.

The lamp is available with an inner shade in matching or contrasting colour. Please enquire for more details.