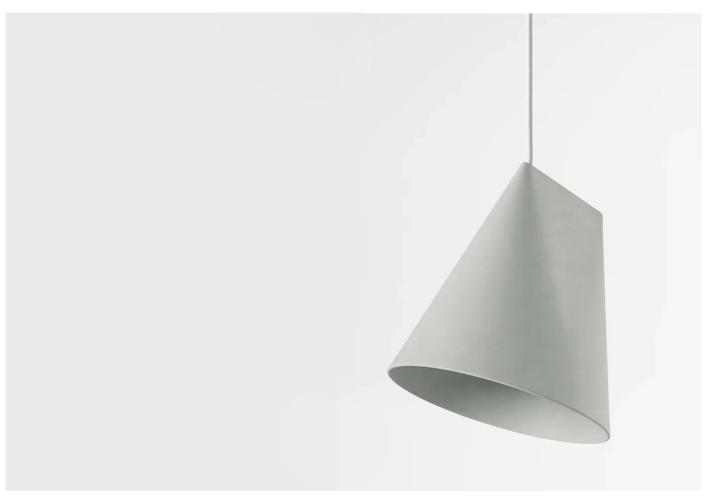

This contemporary design is an update on the traditional porcelain pendant; with its adjustable shade. The slender top of the shade lets the cable to hang at any point, allowing you to direct the lamp in any direction.

## **DIMENSIONS**

23w x 23w x 23.5cmh

**MATERIALS** 

Made from raw, unglazed porcelain.

Each is burnt at over 1100°C, creating a final surface that is matt and fine-textured.

The shade is handmade and therefore, every lamp slightly varies in shape, size, and colour, making each pendant unique.