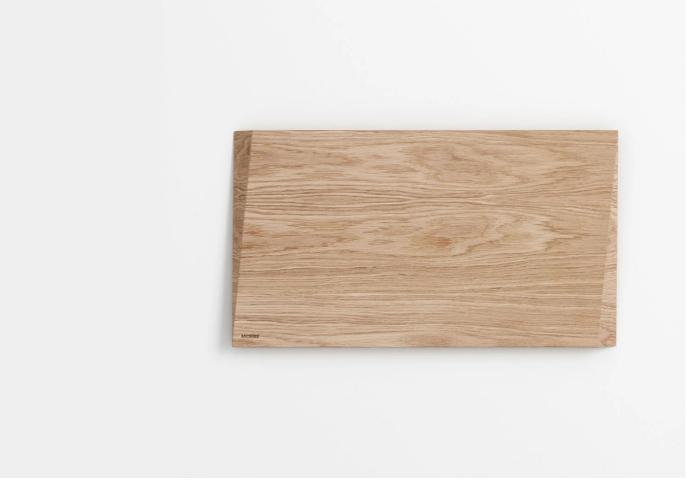

#### Cutting Board by MOEBE.

Designed with both form and function in mind, the Cutting Board from MOEBE is characterised by its tapered V-shaped edges. More than just a charming design detail, the angled rims serve as an easy-to-grip handle as well as aiding it to stand on its side so that it can dry after cleaning.

The contemporary kitchen accessory is produced from sustainable materials and comes in two sizes: small, size for holding a loaf of bread, and large, which makes an excellent base for serving tapas and charcuterie arrangements.

## MATERIALS

Solid untreated European oak.

FSC certified.