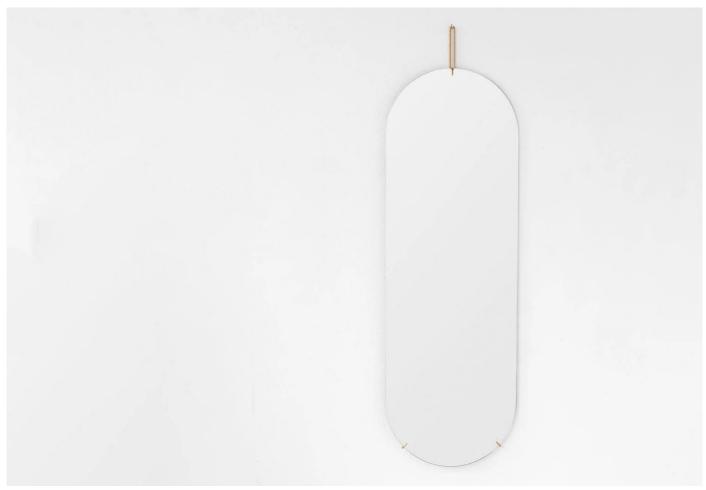

## **DESCRIPTION**

Frameless Tall Wall Mirror by MOEBE.

MOEBE's elegantly minimal design strips the wall mirror back to its essential elements.

A looking glass is held within a simple rod frame that clasps the mirror at three points with a protruding element at the top for hanging.

#### **DIMENSIONS**

Mirror: 44w x 133cmh

Full product dimensions: 44w x 2.1d x 146.5cmh

## **MATERIALS**

Rod frame available in solid brass.