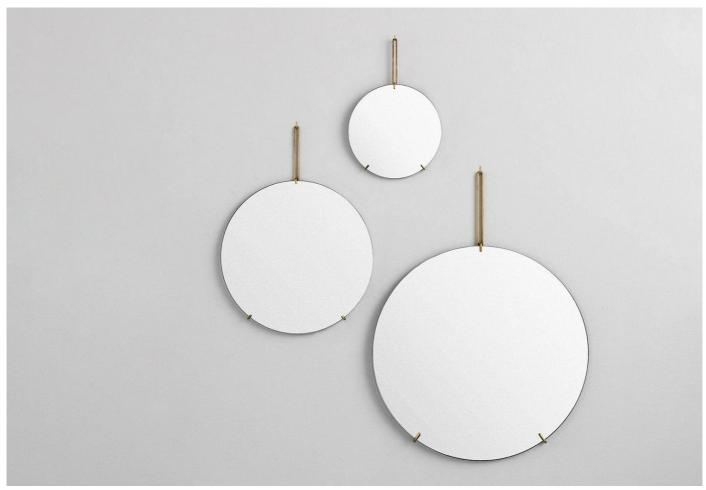

### **DESCRIPTION**

Frameless Wall Mirror by MOEBE.

The elegantly minimal design of the Frameless Wall Mirror strips the wall mirror back to its essential elements.

A circular looking glass is held within a simple rod frame that clasps the mirror at three points with a protruding element at the top for hanging.

Available in three sizes.

Please note: due to the fragility of this item we are able to ship it within the UK only.

### **DIMENSIONS**

Small:

Mirror - 30cm diameter Full size -30w x 1.5d x 45cmh

Medium:

Mirror - 50cm diameter Full size - 50w x 1.8d x 68.5cmh

Large:

Mirror - 70cm diameter

Full size - 70w x 2.1d x 94.5cmh