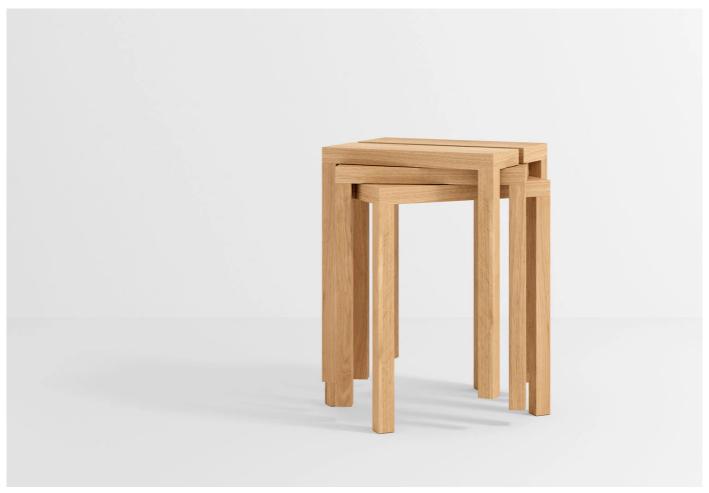

#### Peg Stool by MOEBE.

The Peg Collection was born from MOEBE's desire to explore the concept of connection and methods of combining separate pieces to create an easily constructed product that honours both form and function.

The Peg Stool is a versatile and compact seat crafted from two halves held together by sturdy pegs. This design creates a convenient slot down the centre of the stool, allowing for easy movement with just one hand.

When stacked, the stools create a fan shape, making an attractive design feature even when stored away at the side of the room.

#### **MATERIALS**

Made in Europe from FSC-certified oak.

Please note: this bench arrives flat packed and requires assembly.

Stackable up to three stools.