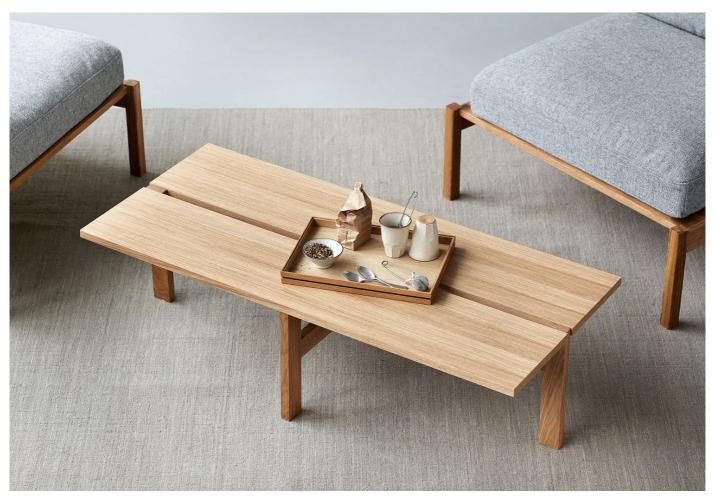

#### Rectangular Coffee Table by MOEBE.

Crafted from FSC-certified oak and available in two lengths, the MOEBE Rectangular Coffee Table exemplifies the studio's commitment to minimalist, Scandinavian design principles while incorporating a subtle Japanese influence. With a low profile and a cross-shaped leg frame, the table exudes approachability and understated elegance.

The MOEBE Rectangular Coffee Table is a testament to the studio's meticulous attention to detail, with every element carefully considered and thoughtfully incorporated into the design. Each piece is joined over a single brass pin to create a visually engaging and well-constructed piece.

#### **MATERIALS**

The legs are crafted from FSC-certified oak, with the top made from FSC-certified oak veneer.

Please note: this table arrives flat packed and requires assembly.

Made in Europe.