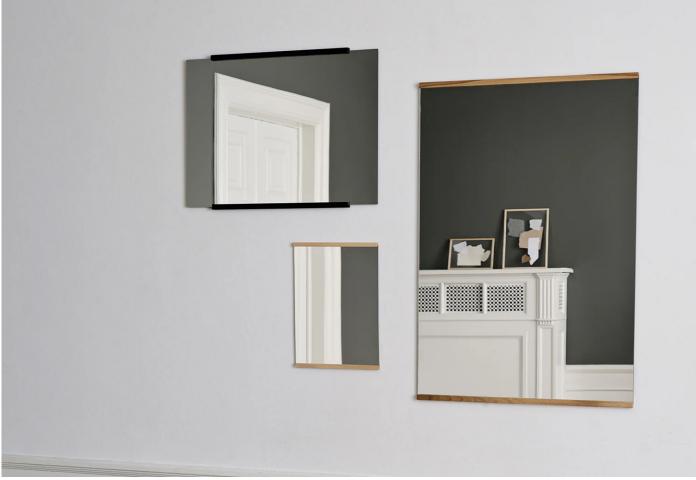

#### Rectangular Wall Mirror by MOEBE.

The Rectangular Wall Mirror by Moebe features just two simple elements; mirror glass and two wooden lists. The result is a minimal, versatile design that can be hung horizontally or vertically in any room.

With a focus on Nordic wood species, the mirror is available with either ash or oak lists, providing a warm and tactile contrast to the clean design.

Please note: due to the fragility of this item we are able to ship it within the UK only.

## MATERIALS

Mirror glass with oak, ash or black stained oak wooden lists.

Sourced from sustainably grown European wood.