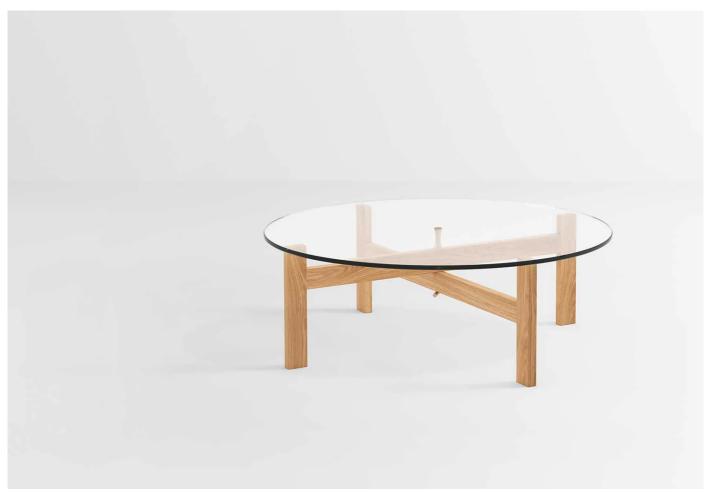

#### Round Coffee Table by MOEBE.

The Round Coffee Table is a contemporary and unique table that features a cross-shaped leg frame with a screwing mechanism at the centre. The table has been intentionally designed so that the unusual construction is transparent from every angle, allowing the simplicity of the design to be visible at all times.

With a low height of only 30cm, this precisely crafted piece is complete with sophisticated brass detailing, and is perfect for placing in living rooms and lounges.

The table is FSC-certified and is delivered flat-packed for easy assembly.

#### **DIMENSIONS**

88dia x 30cmh

### **MATERIALS**

The legs are crafted from FSC-certified oak, with the top made from glass.

Please note: this table arrives flat packed and requires assembly.

Made in Europe.