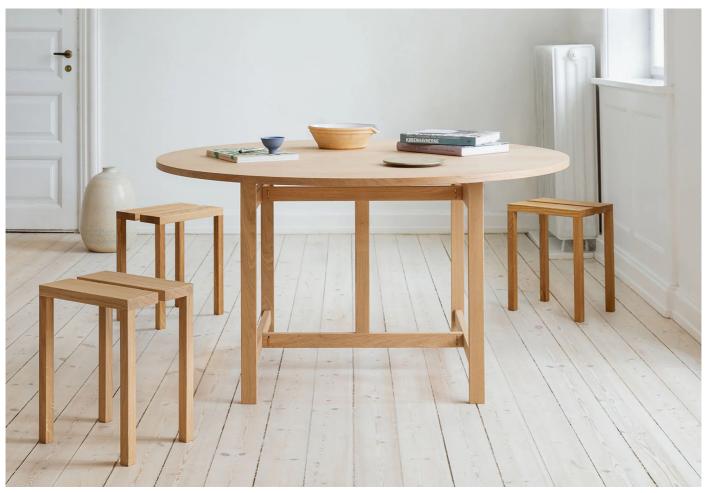

#### Round Dining Table by MOEBE.

The H-framed Round Dining Table is a versatile and elegant piece of furniture characterised by its sturdy and comfortable construction. The table has been meticulously designed, evident in its subtle brass details that lend it a touch of sophistication. These thoughtful elements reflect a commitment to quality and functionality.

With its refined and adaptable aesthetic, this dining table is a perfect fit for various settings and events, from hosting dinners and entertaining guests to being used as a workspace.

#### **DIMENSIONS**

130dia x 73.2cmh

## **MATERIALS**

The legs are crafted from FSC-certified oak, with the top made from FSC-certified oak veneer.

Please note: this table arrives flat packed and requires assembly.

Made in Europe.