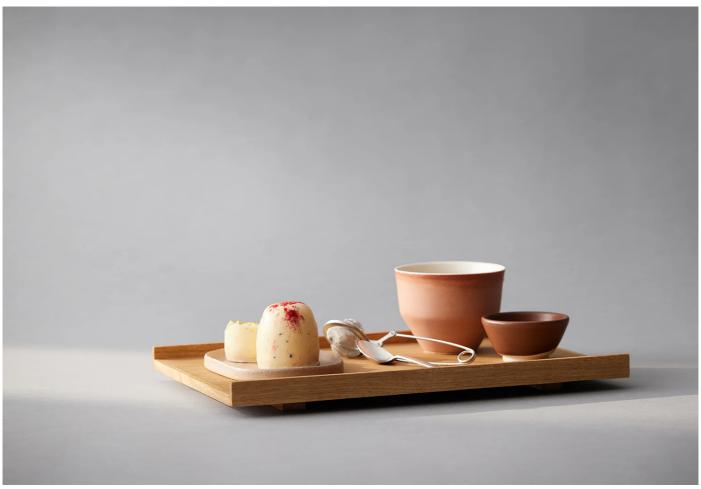

# twentytwentyone

Tray

Manufacturer: Moebe

£70

### **DESCRIPTION**

Tray by MOEBE.

Tray by MOEBE draws inspiration from Japanese trays, with the minimalist design stripped back to the essentials of what a tray needs to function. A single wood panel hovers slightly above the surface, supported by two pieces of wood underneath, giving the illusion of floating while making the tray easy to lift and carry.

Tray is crafted from FSC-certified oak and is available in two sizes.