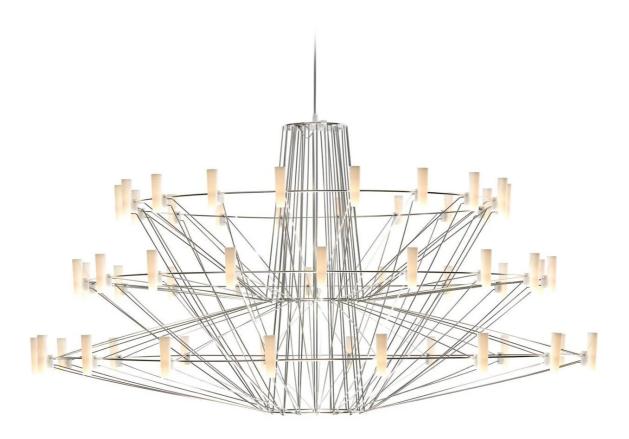

#### Coppélia Pendant Light by Arihiro Miyake for Moooi.

The Coppélia pendant lamp features a delicate and sinuous structure which is created by three-dimensional crossed-wires. This 2014 reinterpretation of a classic chandelier supports dozens of glowing LED lights which both define the structure and give it a magical glow.

## DIMENSIONS

Small chandelier: 68 diameter x 42.5cmh, 36 LED Tubes, 9kg Large chandelier: 101 diameter x 54cmh, 54 LED Tubes, 14kg