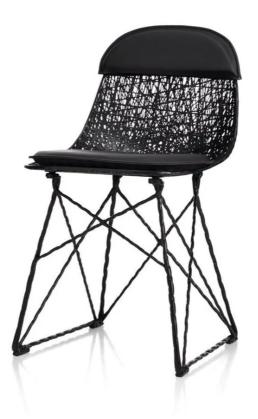

# Carbon Dining Chair

#### Designer:Bertjan Pot

Manufacturer: Moooi

#### Carbon Dining Chair by Bertjan Pot for Moooi.

Individual strands of carbon fibre interwoven to create a strong body and intricate aesthetic. Designed in 2004, this chair is the result of an innovative use of high-tech materials.

#### MATERIALS

Carbon fibre drained in epoxy resin, available in a black finish. Suitable for indoor or outdoor use. Also available with a cushioned chair pad.