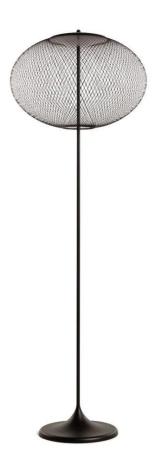

# NR2 Floor Lamp

#### Designer:Bertjan Pot

Manufacturer: Moooi

#### NR2 Floor Lamp by Bertjan Pot for Moooi.

The elegant and delicate NR2 floor lamp from 2020, features a light-hearted bubble exposing the symmetric LED source which neatly balances on its steel frame. The branded light diffuser perfectly blends with the metal frame accentuating its charm.

### DIMENSIONS

56dia x 164cmh 4.5kg

## MATERIALS

Ellipsoid from fiberglass with epoxy resin, ABS cover, PC diffuser and aluminium heatsink on a powder coated steel stand.

Light source (integrated): 16W 208-277V, LED, 2700K, 450lm.

In line slide dimmer with on/off switch located on power cord.