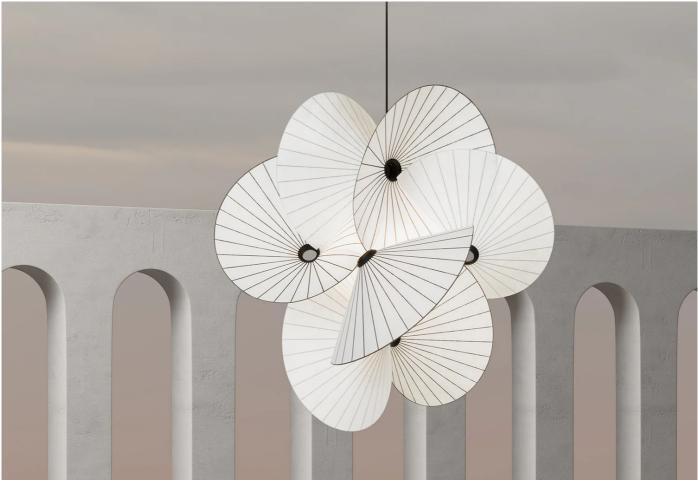

#### Serpentine Light pendant by Front for Moooi.

Featuring elaborate twists and turns design, the Serpentine Light designed by Front is a suspension lamp with a light feel. Made from paper, this 2022 design is made possible by playing with the tension and natural flow—discovering the limits of paper.

The translucent paper material diffuses the light evenly. It is a great pendant light for hanging over the dining table, hallway, or in office. The lightweight material and perpetual movement make the Serpentine Light an elegant suspension light that keeps you guessing.

## DIMENSIONS

46 diameter x 60cmh, 0.3 kg