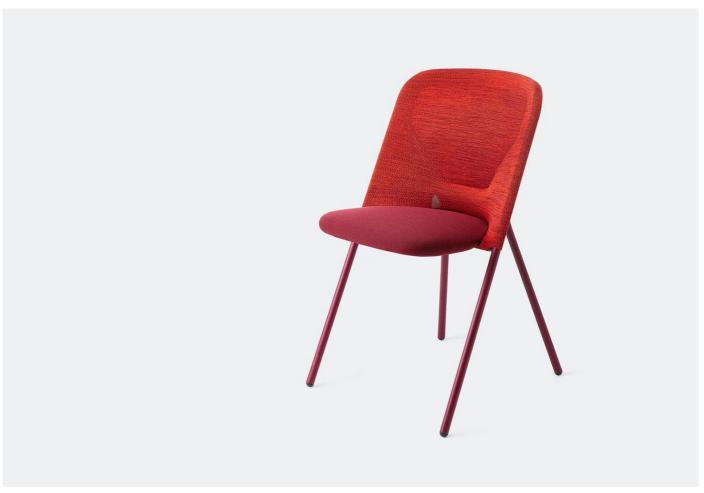

#### **DESCRIPTION**

Shift Folding Dining Chair, 2014 by Jonas Forsman for Moooi.

Jonas Forsman has designed an everyday folding dining chair that is flexible, adaptable and truly comfortable at the same time.

The dining chair folds flat, allowing for easy storage, whilst revealing a softly rounded shape when unfolded. Practical and comfortable, the padded folding chair features a knitted backrest and padded seat.

#### **MATERIALS**

Available in blue grey, bright red and warm ochre upholstery with matching colour powder coated steel frames.

Made of powder coated steel frame, foam seat and polyester knitted covers.