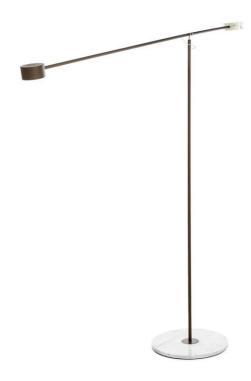

#### T Lamp by Marcel Wanders for Moooi.

The T Lamp is a slender floor light based on the concept of movement and kinetic energy. Reminiscent of Alexander Calder's mobiles, this tall floor lamp is designed to move and rotate while maintaining a balanced equilibrium.

The Moooi T-Lamp designed in 2015, is a graceful floor light suited to a variety of living spaces.

Power Consumption: Max 20W Colour Temperature: 2700K

Light source: LED tube

CRI: 80

Lumen: 1150lm Dimmable

## **DIMENSIONS**

198.7w x 44d x 184.8cmh

### **MATERIALS**

The marble base and counter weight provide the foundation and balance while adding elegance to the design.