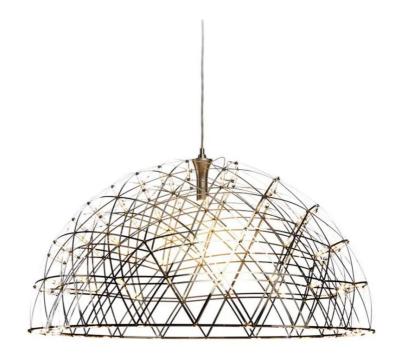

## Raimond II Dome

Designer: Raimond Puts and OX-ID

Manufacturer: Moooi

#### Raimond II Dome Pendant Light by Raimond Puts & OX-ID for Moooi.

Raimond Dome brings the poetry of a starry night to our homes, having a powerful lamp right at the centre of its dome-shaped network of twinkling LED lights. Designed in 2013, this pendant is the perfect reading or dining lamp.

The intricate spheres of Raimond transport the electrical current. The LED terminals then join these paths to create an atmospheric ambience. The transparent lenses are especially detailed to spread warm white light in every direction.