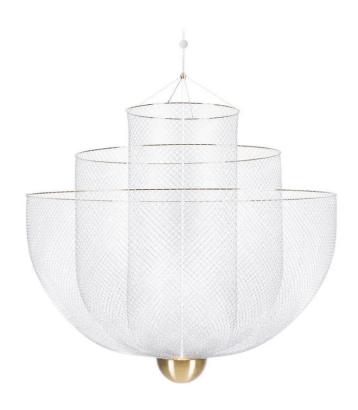

### Meshmatics Chandelier

Designer: Rick Tegelaar

Manufacturer: Moooi

£3,656

#### **DESCRIPTION**

Meshmatics Chandelier by Rick Tegelaar for Moooi.

Inspired by industry and the processes that come of it, the Meshmatics chandelier uses wire mesh in an innovative way to gently reflect and diffuse light from its integrated LED source. Three layers of mesh, expertly formed with the aid of specialist machinery, give this light an ethereal form. This chandelier designed in 2015 is at once boldly modern and elegantly understated.

#### **DIMENSIONS**

90dia x 90cmh

#### **MATERIALS**

Made of galvanised steel mesh with brass detail. Transparent PVC-coated 400cm cable.

Also available with 10m cable. Please enquire for details.