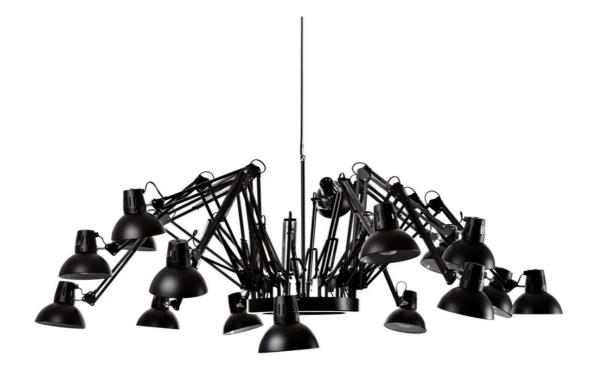

#### Dear Ingo Pendant Light by Ron Gilad for Moooi.

A modern version of the chandelier designed in 2005, the Dear Ingo's many adjustable arms each end with directional spotlights, providing a striking effect and precise lighting.

Lamp holder: 16 x E27 Dimmable: Mains (total wattage 960MAX) Light source: 60W MAX type A, R or G, light source not included Cable Length: 4.00 m Cable Colour: Black Canopy: Plastic white/black canopy (matching colour)

## DIMENSIONS

80(min)-240dia(max) x 50cmh 20kg

## MATERIALS

Powder-coated steel frame and spotlights available in black or white. Suspended by steel cable.