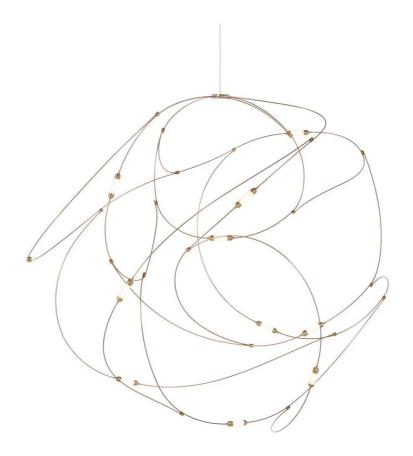

#### **DESCRIPTION**

Flock of Light by Studio Toer for Moooi.

The large ephemeral chandelier evokes a starry sky or a glittering swarm of birds. It is an innovative design from 2020 that naturally diffuses a soft warm light.

Flock of Light comes in three sizes: 11, 21 and 31.

#### **MATERIALS**

Made from brass cups, bronze wires and semi-transparent polycarbonate diffusers.

10m cable set included.

11 Light source: LED 220 - 240V, 27000K, 1240Im, max 13W.

21 Light source: LED 220 - 240V, 27000K, 2308lm, max 23W.