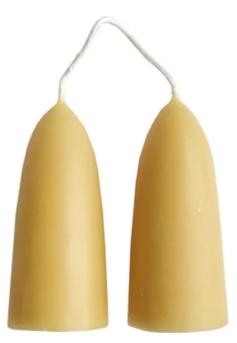

#### Stumpie Candles by Moorlands Candles.

Experience a brighter, longer, and cleaner burn with the Moorland Stumpie artisanal candles. Hand-dipped using traditional techniques, each candle boasts a deep, mottled yellow hue and a delightful honeyed fragrance. Sold as a pair, enjoy 12 hours of burning time from these 10cm tall candles.

## DIMENSIONS

4.4dia x 10.2cmh (individual candle)