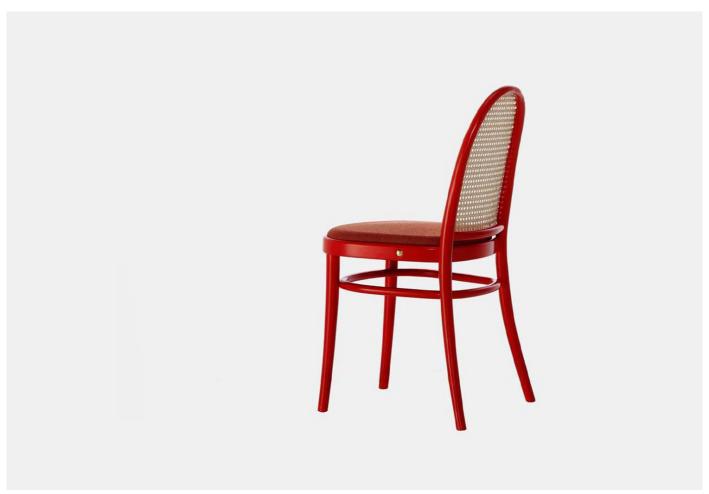

#### Morris Chair by GamFratesi for Wiener GTV Design.

The Morris chair is a reinterpretation of the classic Viennese seat using references to design icons and new proportions. The structure is formed from steam-bent beech, an upholstered seat and a Vienna straw backrest.

The Morris chair offers a playful seating solution for domestic and contract spaces and is available in two heights and a range of colours.

#### **MATERIALS**

Bent beech-wood chair with upholstered seat and woven cane backrest.

To select a **frame finish** please see the PDF in the product downloads section and **enter the relevant code in the box provided**.