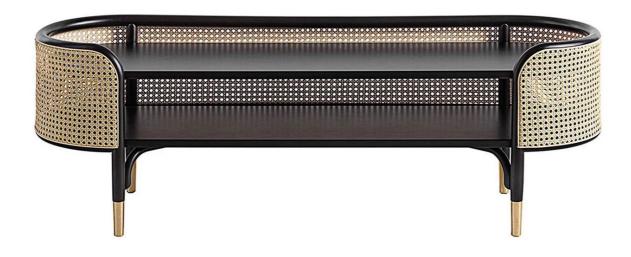

## **DESCRIPTION**

Mos Bench by GamFratesi for Wiener GTV Design.

The Mos Bench is a contemporary take on the traditional bench archetype. The design is refined and elegant with a curved elliptical shape enveloped in a woven Vienna straw shell creating a visually light and delicate piece of furniture. The bench also features an open shelf allowing for subtle storage.

Mos has been made using steam-bent beech for the frame and painted open-pore ash has been used for the surface.

Mos Bench is also available with an upholstered seat, please enquire for details.

### **DIMENSIONS**

136w x 43d x 37/44cmh

**MATERIALS** 

Bent beech-wood frame, woven cane inserts, open-pore painted shelves in ash veneer, brass feet.