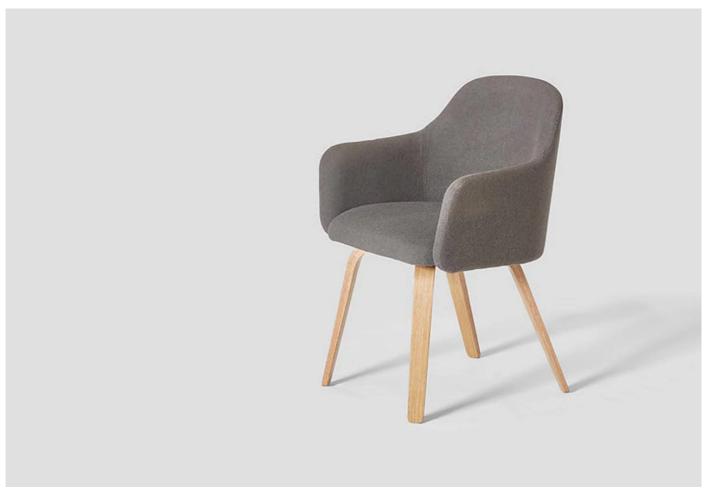

## MT Club Chair, Plywood base

Designer: Ed Carpenter

Manufacturer: Very Good and Proper

£963

#### **DESCRIPTION**

MT Club Chair, Plywood base by Ed Carpenter for Very Good + Proper.

The form of the MT Club Chair references mid-century style. It has a moulded soft foam shell and seat providing the utmost comfort.

This tactile and robust chair has a plywood base available in two finishes. The chair can be upholstered in a range of fabrics and leathers.