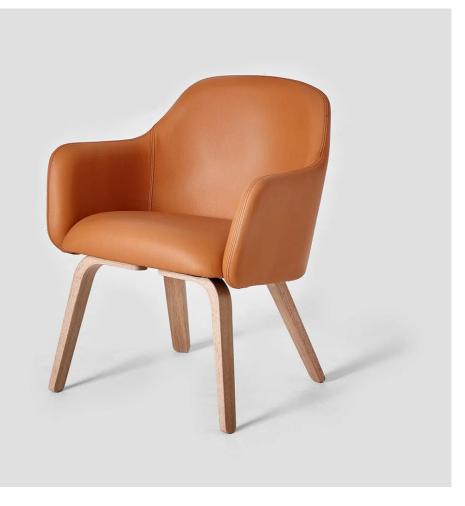

## MT Club Lounge Chair

Designer: Ed Carpenter

Manufacturer: Very Good and Proper

Was £963 Now £818

#### MT Club Lounge Chair by Ed Carpenter for Very Good + Proper.

The form of the MT Club Lounge Chair references mid-century style. It has a moulded soft foam shell and seat providing the utmost comfort.

This tactile and robust chair has a plywood base available in two finishes. The chair can be upholstered in a range of fabrics and leathers.