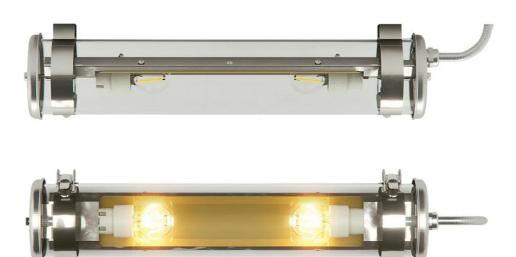

#### Musset GR Wall Light by Sammode.

The Musset wall light is a characterful and flexible light suitable for both indoor and outdoor use. The light can be both suspended and mounted.

Musset is available in a range of finishes to suit any surrounding, whether it is illuminating your bathroom or your pergola the warm light reflected from the Musset creates a calming atmosphere to relax and unwind.

## **MATERIALS**

Stainless steel, borosilicate glass and anodised aluminium.

2 x lamp filament LED E14, 4W, 2700K dimmable.

220-240V, 50/60Hz, 300Im, 8w.

Class I.

IP66.

**Please note:** This is a CE-approved product and should only be used in countries that accept and adhere to this standard. If used in other countries, it will be the sole responsibility, risk and liability of the customer.