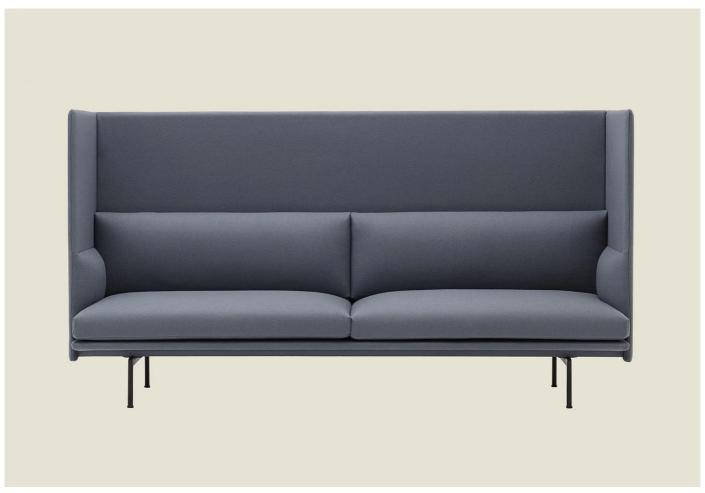

# Outline Highback Three-Seat Sofa

Designer: Anderssen and Voll

Manufacturer: Muuto

£4,059

### **DESCRIPTION**

Outline Highback Three-Seat Sofa by Anderssen + Voll for Muuto.

A sofa series with a strong architectural presence and deep seating for a high degree of comfort. Available as a two-seater sofa, a three-seater sofa, or a three-seater sofa with chaise longue, the Outline Sofa is a visually light yet sturdy piece of lounge furniture ideally suited to modern or classic interiors.

#### **DIMENSIONS**

220w x 76d x 40/115cmh