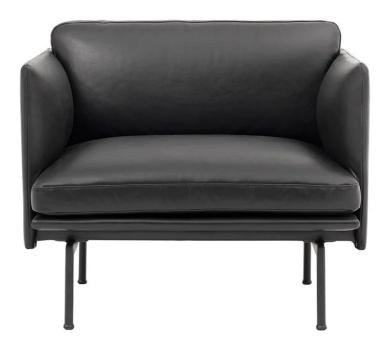

# Outline Studio Armchair

#### Designer: Anderssen and Voll

Manufacturer: Muuto

#### Outline Studio armchair by Anderssen + Voll for Muuto.

A sofa series with a strong architectural presence and deep seating for a high degree of comfort. Available as an armchair, two-seater sofa or a three-seater sofa, the Outline is a visually light yet sturdy piece of lounge furniture ideally suited to modern or classic interiors.