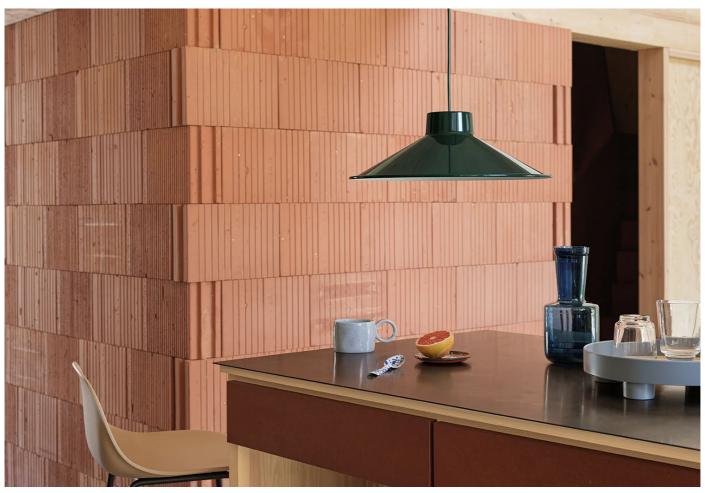

#### Top Pendant by Big Game for Muuto.

The Top Pendant is an updated version of the traditional cone-shaped pendant, boasting a contemporary design that is both simple and versatile. Its top component provides a snug fit for its compact LED light source, while its spun steel material and rolled hem adds a modern touch.

## **MATERIALS**

Crafted from spun steel with a high gloss wet paint finish.

The 400cm cord is made from PVC.

Ceiling rose made from ABS.

Light source (included): GX53 220-240V, max 9W.

Dimmable.