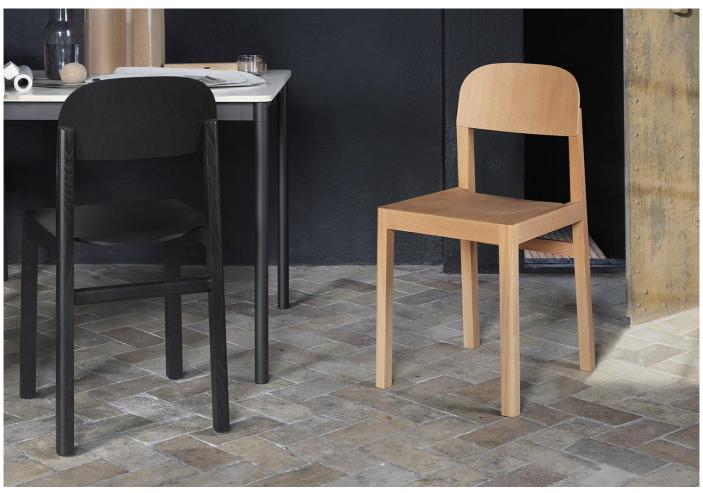

#### **DESCRIPTION**

Workshop chair by Cecilie Manz for Muuto.

Named for its honest shape, visible wood grain and contrasting hard and soft edges, the Workshop chair is inspired by classic Scandinavian furniture making. Designed in 2016 and built with exacting attention to detail, the chair is strong yet light and is ergonomically tailored to the proportions of the body.

#### **MATERIALS**

Available in black lacquered oak, clear matt lacquered oak, or clear matt lacquered Oregon pine. Back and seat made from a form-pressed veneer.

Includes felt and plastic glides for hard and soft floors.