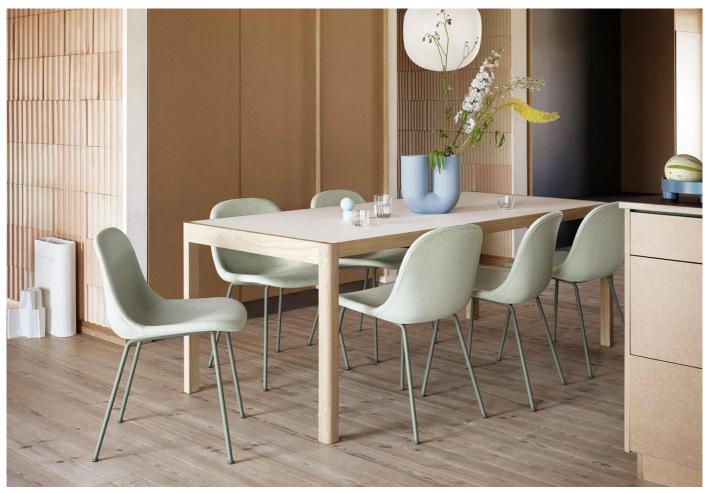

## Workshop Table

Designer: Cecilie Manz

Manufacturer: Muuto

£1,749

#### **DESCRIPTION**

Workshop Table by Cecilie Manz for Muuto.

Named for its honest shape, visible wood grain and contrasting hard and soft edges, the Workshop table is inspired by classic Scandinavian furniture making.

Built with a tabletop in either oak veneer or linoleum, the leaves a strong refined impression in any space.

#### **DIMENSIONS**

Medium: 140w x 92d x 73cmh Large: 200w x 92d x 73cmh

#### **MATERIALS**

Frame and legs are made from lacquered solid oak with a water based lacquer. Table top with a lacquered oak veneer or linoleum finish.