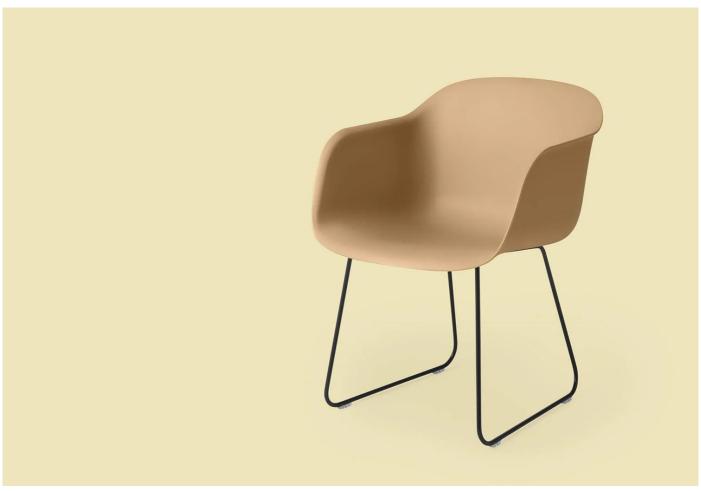

## **DESCRIPTION**

Fiber Chair Sled by Iskos-Berlin for Muuto.

With a clear sculptural language, the Fiber chair refuses to compromise on comfort. Designed in 2014 and stripped of all unnecessary layers, the chair is left with a seat, back and armrests all integrated to form one harmonious shell.

The form marries soft curves with an environmentally friendly wood fiber composite which gives a distinctive tactile texture while also keeping it 100% recyclable.

### **MATERIALS**

Wood and plastic composite shell with powder-coated steel sled base.

Available in the following combinations: black shell/black base, grey shell/grey base, dusty red shell/dusty red base, dusty green shell/dusty green base, ochre shell/black base, natural white shell/white base.