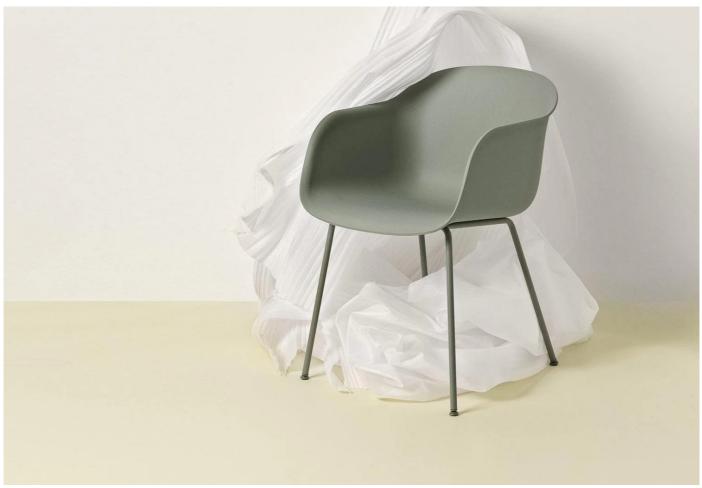

### **DESCRIPTION**

Fiber Chair Tube by Iskos-Berlin for Muuto.

With a clear sculptural language, the 2014 designed Fiber chair refuses to compromise on comfort. Stripped of all unnecessary layers, the chair is left with a seat, back and armrests all integrated to form one harmonious shell.

#### **MATERIALS**

The form marries soft curves with an environmentally friendly wood fiber composite which gives a distinctive tactile texture while also keeping it 100% recyclable.

Wood and plastic composite shell with powder-coated steel sled base.

Available in the following combinations: black shell/black base, grey shell/grey base, dusty green shell/dusty green base, ochre shell/black base and natural white shell/white base.

Also available with an upholstered seat, please enquire for details.