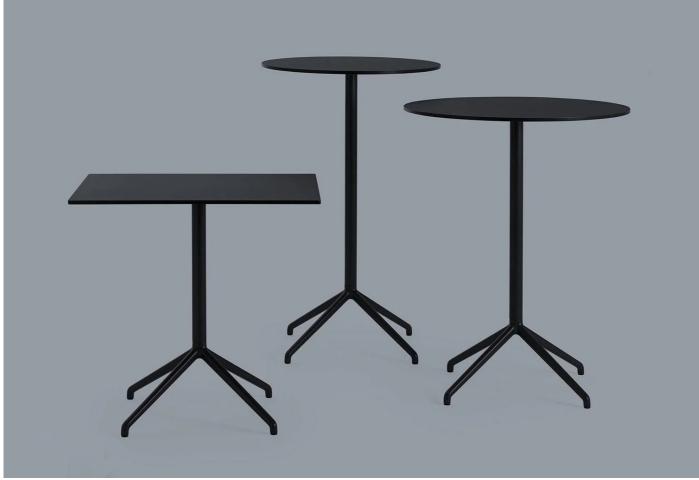

#### Still Café Table by Iskos-Berlin for Muuto.

The Still Café Table is designed in 2019 for function with a minimal aesthetic. Sitting on a four-legged base, it is paired with the angled edges of its square tabletop or the rounded curves of its round tabletop.

Available with either a round or square tabletop and a choice of three heights. The table is a gentle addition for any kitchen area, café, restaurant, bar, conference or office setting. The higher versions can be utilised as a hot-desk in workplaces.

## DIMENSIONS

Small circle: 65dia x 65cm base 73, 95, or 105cm height Large circle: 75dia x 65cm base 73, 95, or 105cm height Square: 75cm x 65cm x 75cm base 73, 95, or 105cm height