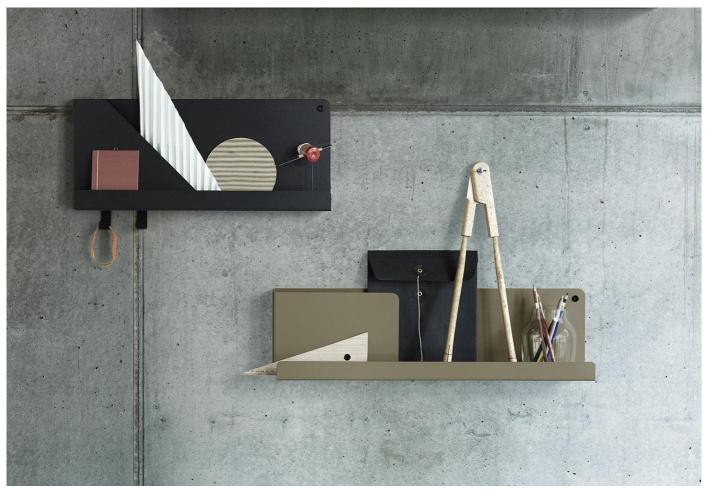

## **DESCRIPTION**

Folded Shelves by Johan van Hengel for Muuto.

Designed in 2016, these wall-mounted shelves are formed from one piece of bent sheet steel to create pockets and ledges. They can be used in the office for storing stationery, in the bathroom or bedroom for perfumes and toiletries, or around the home for displaying your favourite objects. Aesthetically minimal and highly practical, these shelves accommodate life's necessities with style.

## **DIMENSIONS**

Small: 51w x 6.9d x 22cmh Medium: 63w x 12.4d x 16.5cmh Large: 96w x 11.4d x 13cmh Made in three sizes, each Folded shelf features a subtle bolt for mounting, and two hooks to hang items from.

Powder-coated in a choice of muted colours.

Available in black, grey, olive, deep red, burnt orange or blue grey.