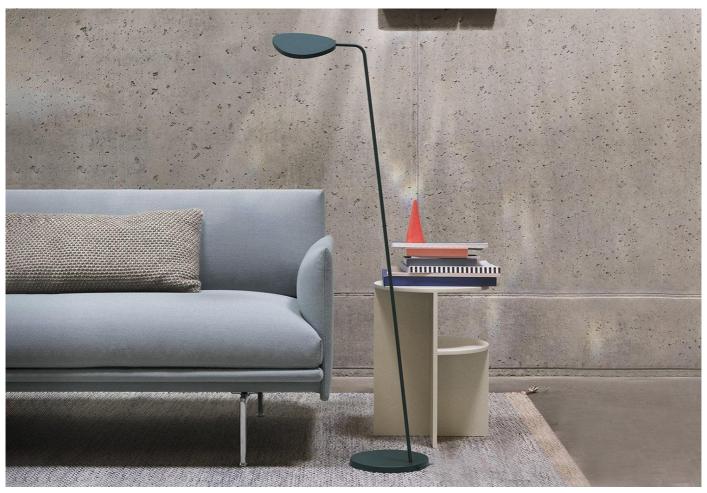

## **DESCRIPTION**

Leaf Floor Lamp by Mats Broberg + Johan Ridderstråle for Muuto.

Designed in 2012 Leaf combines a light and elegant design with a built-in energy-efficient LED technology. Though the design is minimalistic and straightforward, a soft asymmetric geometry gives the lamp an organic and friendly appearance.

Depending on the viewing angle and how the shade is turned, the lamp will subtly transform its shape to create a graphic and leaf-like silhouette in the room.