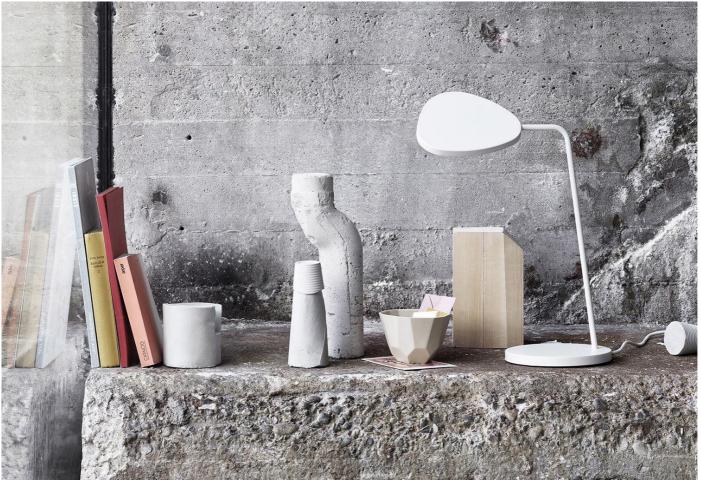

#### Leaf Table Lamp by Mats Broberg + Johan Ridderstråle for Muuto.

The Leaf table light designed in 2012, combines a light and elegant design with an energy-efficient LED technology. Though the design is minimalistic and straightforward, a soft asymmetric geometry gives the lamp an organic and friendly appearance.

Depending on the viewing angle and how the shade is turned, the lamp will subtly transform its shape to create a graphic and leaf-like silhouette in the room.

Please note, the minimum order is two pieces.

## DIMENSIONS

18.5dia x 41.5cmh

Lamp: 18.5w x 15.5cmh