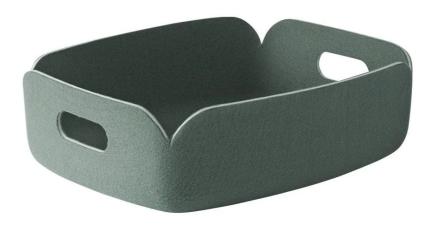

#### Restore Tray by Mika Tolvanen for Muuto.

Designed in 2009, Muuto's original Restore basket is now available in a range of different shapes and sizes. The Muuto Restore tray combines the purity of purpose with a process for manufacture that recycles waste.

This generous and practical tray is made of a soft polymer felt composed of recycled PET bottles. Ideal for storing all manner of household items, the new smaller sized Restore Tray fits onto shelves or desktops to help organise your life.

#### **MATERIALS**

Soft polymer felt composed of recycled PET bottles.

The Restore tray is available in a range of colours.