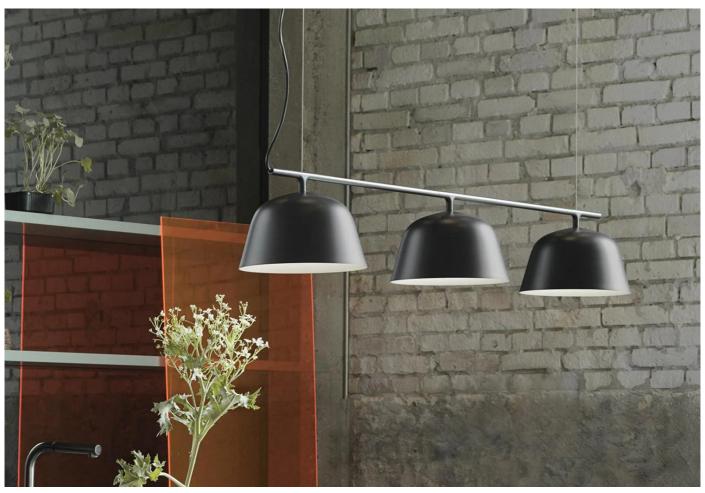

## Ambit Rail Light by TAF Architects for Muuto.

The Ambit Rail Lamp is characterized through its simple lines and elegant shapes, bringing a refined light to any space. The Ambit rail light is a minimal and sleek pendant light, available in neutral colours for modern living.

### **MATERIALS**

With its shades being made of handspun aluminium, the Ambit Rail Lamp features white interiors that provide a contrast to its outside shade while enhancing the light emitted into the room of any home, office or hospitality space.

Three shades are fixed to a horizontal aluminium rail, providing a strong light perfect for hanging over dining tables, kitchen counters or bars.

Available in three colours: white, grey, black, taupe and dusty green. The interior of the shade is painted white to ensure that the maximum amount of light is reflected.