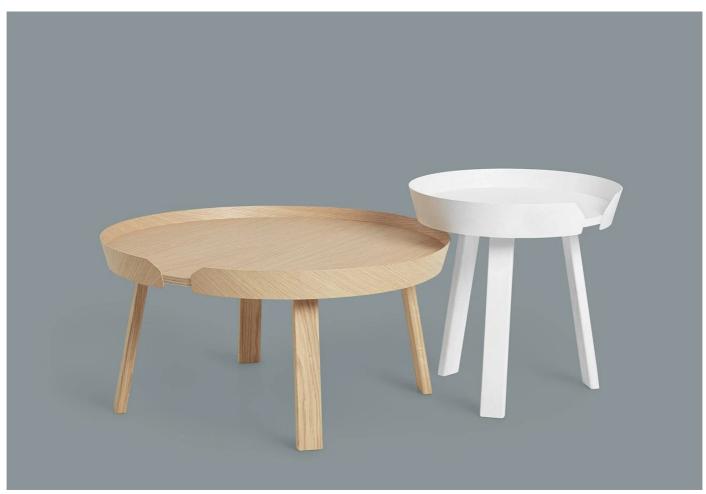

# **Around Coffee Table**

Designer: Thomas Bentzen

Manufacturer: Muuto

Was £385 Now £327

# Around Coffee Table by Thomas Bentzen for Muuto.

The Around coffee table designed in 2011 has a contemporary identity, but the materials and craftsmanship express traditional Scandinavian design values. Available in two sizes the tables work well on their own or in groups of two, three or more.

### **MATERIALS**

Plywood tabletop with ash plywood edge.

Solid ash legs.

Available in natural ash, natural oak or lacquered in black, grey, anthracite, dusty green, white, or stained dark brown.