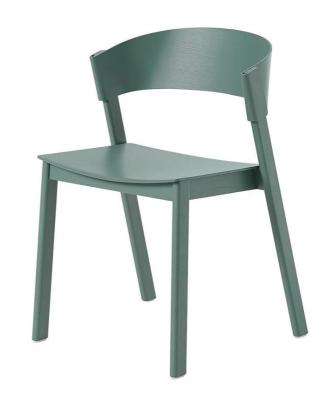

### Cover Side Chair

Designer: Thomas Bentzen

Manufacturer: Muuto

£449

#### **DESCRIPTION**

Cover Side Chair by Thomas Bentzen for Muuto.

The Cover side chair is Thomas Bentzen's timeless 2013 reinterpretation of the classic wooden chair. A solid wood frame forms a robust and hardwearing base while the shell is formed from thin form-pressed plywood.

This personable and versatile armless chair is ideal for dining tables and desks in domestic settings - and equally at home in contract interiors.

Stacks up to 5 chairs.

## **MATERIALS**

Water based lacquered oak. Plastic glide included.

Available in black, dark beige, green, stained dark brown or oak coloured base.