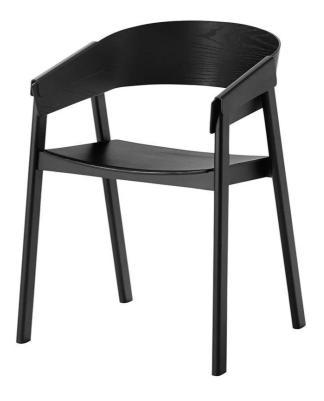

#### Cover Armchair by Thomas Bentzen for Muuto.

The Cover armchair is Thomas Bentzen's timeless 2013 reinterpretation of the classic wooden chair. A solid wood frame forms a robust and hardwearing base while the shell and armrests are formed from thin form-pressed plywood.

## MATERIALS

Wood chair is available in the following finishes: lacquered ash in the colours black, green, stained dark brown, grey or in oak.

All-wood chairs have an oak veneer shell and solid oak legs.

Coloured chairs have a seat and shell made from ash veneer and legs of solid beech.

HELP / ADVICE

Call: 0207 837 1900 Email: showroom@twentytwentyone.com