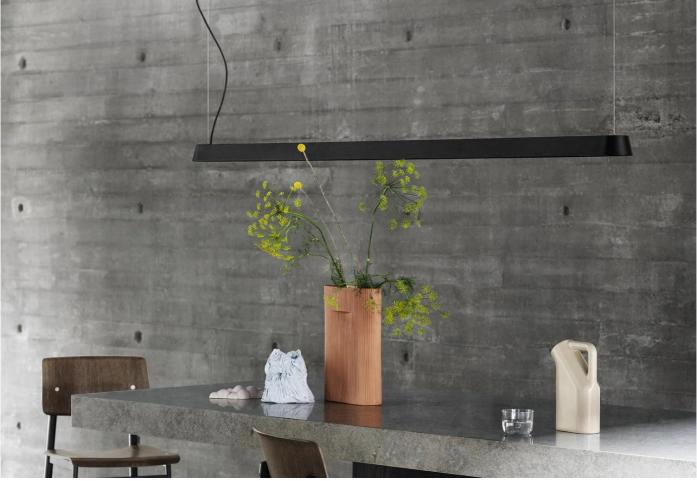

## Linear Pendant Light

Designer: Thomas Bentzen

Manufacturer: Muuto

#### Linear Pendant Light by Thomas Bentzen for Muuto.

The Linear Pendant Lamp, designed by Thomas Bentzen in 2020, aims to create intimate atmospheres within larger areas. Its elegant and refined lines, along with the subtle detailing, make it a contemporary and practical lighting solution that can enhance any space.

Available in two finishes and two sizes.