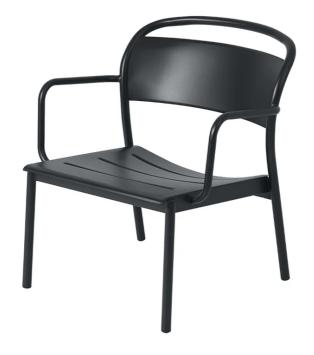

#### Linear Steel Lounge Armchair by Thomas Bentzen for Muuto.

The Linear steel lounge armchair is composed of elegant clean lines and subtle design details to create a modern expression. Bentzen made no compromises when creating this chair, he has combined organic forms with comfort and long-lasting qualities to create a contrasting yet balanced chair. The clean lines of the seat and legs are complemented by the ergonomically curved backrest.

Thomas Bentzen has designed the chair rationally, the seat is part of the apron, therefore, using less material during production yet still making for a strong and durable design.

The Linear steel lounge armchair is suitable for outdoor use.